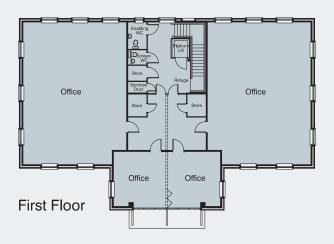

#### **Detached Building**

Extends to a floor area 494.32 sq m (5,321 sq ft).

build quality to the highest specifications

- Landscaped environment
- Secure site with excellent car parking
- Open plan office environment
- Hardwood & stainless steel finishes
- Full height glazing to front elevation
- Canopied entrances
- Under floor heating to reception areas
- Platform lift in glazed shaft
- High level of natural ventilation
- High level of natural daylight
- Artificial lighting control system
- High levels of thermal insulation