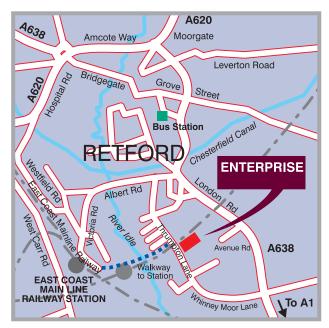

#### **Amenities**

Retford GNER main line railway station - approx. 5 minute walk.

Retford Town Centre - approx. 5 minute walk.

Retford Bus Station - approx. 5 minute walk.

Retford is located just east of the A1 as is well served by the major road network (A1/A614/A57) whilst the international airports of Robin Hood Doncaster Sheffield and Nottingham East Midlands are 15 and 48 miles away respectively.

Enterprise Way is located less than 0.5 miles from Retford Town Centre and only approx. a 5 minute walk to Retford GNER mainline station with services available to London in approx. 90 minutes.

Walkway to Mainline Railway Station only 5 minutes walk from Enterprise Way

#### Drive time table (approximate)

Newark 31 minutes Doncaster 31 minutes Lincoln 37 minutes Sheffield 46 minutes Nottingham 50 minutes