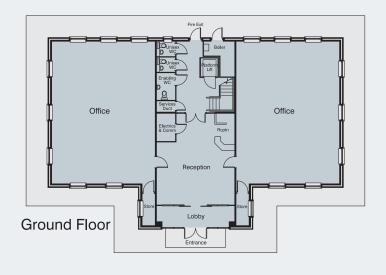

#### **Detached Building**

Extends to a floor area 494.32 sq m (5,321 sq ft).

build quality to the highest specifications

- Landscaped environment
- Secure site with excellent car parking
- Open plan office environment
- Hardwood & stainless steel finishes
- Full height glazing to front elevation
- Canopied entrances
- Under floor heating to reception areas
- Platform lift in glazed shaft
- High level of natural ventilation
- High level of natural daylight
- Artificial lighting control system
- High levels of thermal insulation