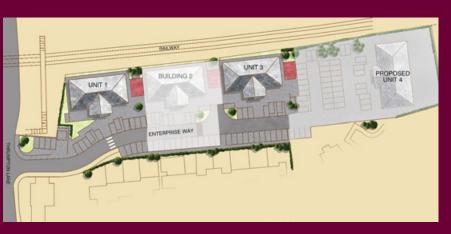

#### The Development

Enterprise Park is a brand new development of three, with a fourth proposed unit, of quality detached office buildings set around a landscaped site with excellent access to the A1 motorway and regional road network.

### Enterprise Way | Retford Nottinghamshire | DN22 7HH